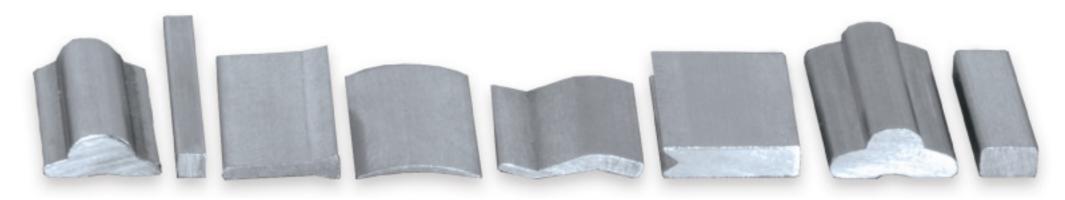

Ulbrich Shaped Wire specializes in the manufacture of custom made shapes and flats for a wide variety of industries. Depending on the complexity of the profile, shapes may be either net or near net suitable for stamping, coining, forming, or machining. All tooling is custom manufactured in house by our state of the art tooling center. We also offer metallurgical and engineering support for all customers. Ulbrich supplies a wide range of alloys including Titanium Shaped Wire, which can be processed into header bar for aerospace heat exchangers as well as gas turbines. Learn more at www.ulbrich.com.